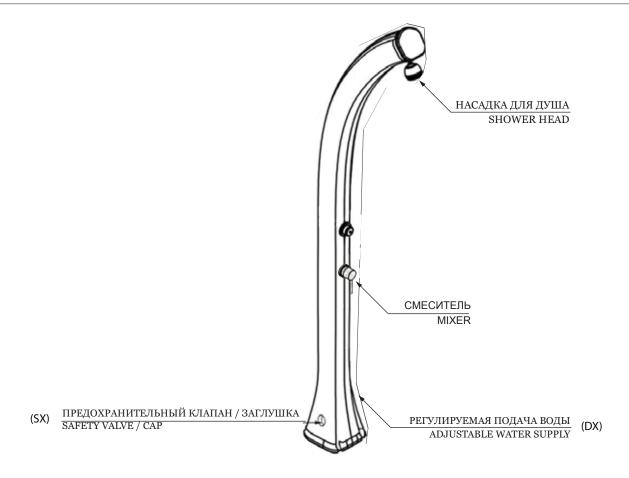

## COD. H420

#### ОПИСАНИЕ

Корпус душа выполнен из полиэтилена высокой плотности и доступен в цветах, представленных в каталоге

Предоставляется гарантия на производственные дефекты сроком на два года

### **DESCRIPTION**

Structure made of HD polyethylene available in the colours in the catalogue

Two-year-warranty for manufacturing defects

Данная информация носит исключительно ознакомительный характер и не является обязательной.