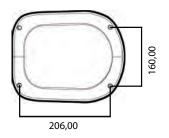

# **HAPPY XL**

СОЛНЕЧНЫЙ ДУШ / SOLAR SHOWER



## **PA3MEPЫ / DIMENSIONS**





Крепежная система Fastening system









## COD. H420



#### ОПИСАНИЕ

Корпус душа выполнен из полиэтилена высокой плотности и доступен в цветах, представленных в каталоге

Предоставляется гарантия на производственные дефекты сроком на два года

### **DESCRIPTION**

Structure made of HD polyethylene available in the colours in the catalogue

Two-year-warranty for manufacturing defects

Данная информация носит исключительно ознакомительный характер и не является обязательной.

Наша компания оставляет за собой право изменять технические характеристики и размеры, содержащиеся в данном руководстве, в любое время без предварительного уведомления с целью усовершенствования изделия без изменения основных характеристик. Некоторые аксессуары, представленные на фотографиях, не производятся нашей компанией и могут отличаться.

This inf