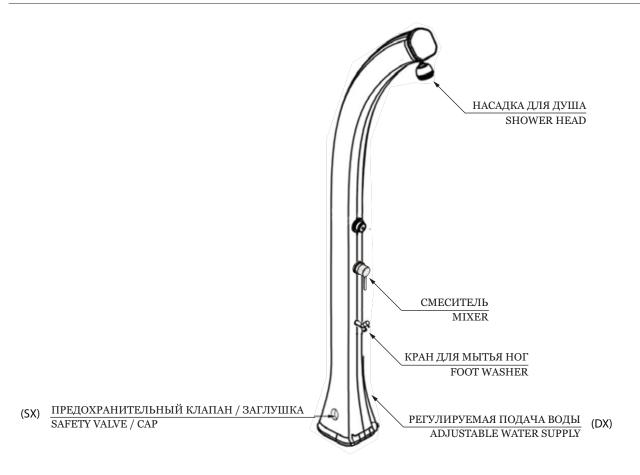

## COD. H420

#### ОПИСАНИЕ

Корпус душа выполнен из полиэтилена высокой плотности и доступен в цветах, представленных в каталоге

Предоставляется гарантия на производственные дефекты сроком на два года

### **DESCRIPTION**

Structure made of HD polyethylene available in the colours in the catalogue

Two-year-warranty for manufacturing defects

Данная информация носит исключительно ознакомительный характер и не является обязательной.