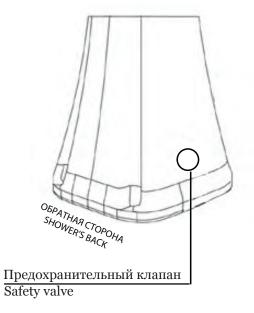

# **HAPPY XL**

СОЛНЕЧНЫЙ ДУШ / SOLAR SHOWER



## **PA3MEPЫ / DIMENSIONS**





Крепежная система Fastening system









## COD. H420



#### ОПИСАНИЕ

Корпус душа выполнен из полиэтилена высокой плотности и доступен в цветах, представленных в каталоге

Предоставляется гарантия на производственные дефекты сроком на два года

### **DESCRIPTION**

Structure made of HD polyethylene available in the colours in the catalogue

Two-year-warranty for manufacturing defects

Данная информация носит исключительно ознакомительный характер и не является обязательной.

Наша компания оставляет за собой право изменять технические характеристики и размеры, содержащиеся в данном руководстве, в любое время без предварительного уведомления с целью усовершенствования изделия без изменения основных характеристик. Некоторые аксессуары, представленные на фотографиях, не производятся нашей компанией и могут отличаться.

This i