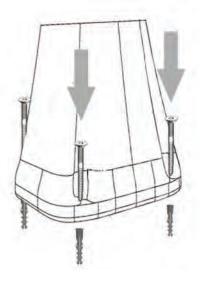

# **HAPPY XL**

СОЛНЕЧНЫЙ ДУШ / SOLAR SHOWER



## **PA3MEPЫ / DIMENSIONS**





Крепежная система Fastening system









## COD. H420



#### ОПИСАНИЕ

Корпус душа выполнен из полиэтилена высокой плотности и доступен в цветах, представленных в каталоге

Предоставляется гарантия на производственные дефекты сроком на два года

### **DESCRIPTION**

Structure made of HD polyethylene available in the colours in the catalogue

Two-year-warranty for manufacturing defects

Данная информация носит исключительно ознакомительный характер и не является обязательной.

Наша компания оставляет за собой право изменять технические характеристики и размеры, содержащиеся в данном руководстве, в любое время без предварительного уведомления с целью усовершенствования изделия без изменения основных характеристик. Некоторые аксессуары, представленные на фотографиях, не производятся наш