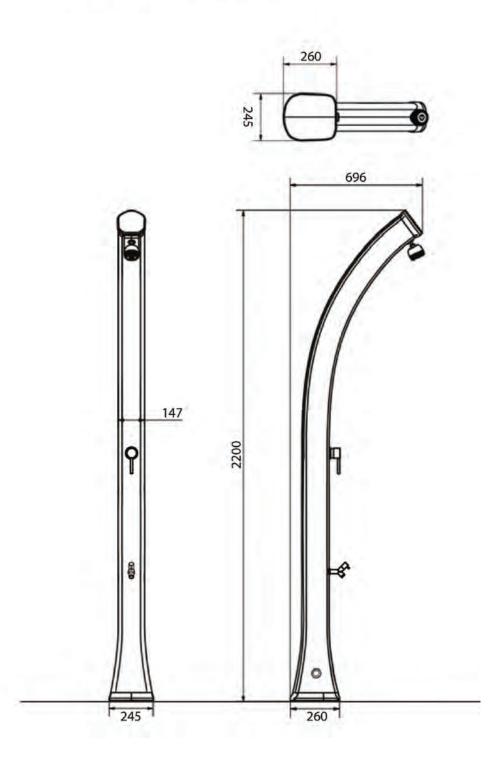

# **HAPPY XL**

СОЛНЕЧНЫЙ ДУШ / SOLAR SHOWER



## **PA3MEPЫ / DIMENSIONS**





Крепежная система Fastening system









## COD. H420



#### ОПИСАНИЕ

Корпус душа выполнен из полиэтилена высокой плотности и доступен в цветах, представленных в каталоге

Предоставляется гарантия на производственные дефекты сроком на два года

### **DESCRIPTION**

Structure made of HD polyethylene available in the colours in the catalogue

Two-year-warranty for manufacturing defects

Данная информация носит исключительно ознакомительный характер и не является обязательной.

Наша компания оставляет за собой право изменять технические характеристики и размеры, содержащиеся в данном руководстве, в любое время без предварительного уведомления с целью усовершенствования изделия без изменения основных характеристик. Некоторые аксессуары, представленные на фотографиях, не производятся н