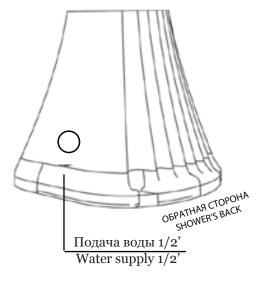

# **HAPPY XL**

СОЛНЕЧНЫЙ ДУШ / SOLAR SHOWER



## **PA3MEPЫ / DIMENSIONS**





Крепежная система Fastening system









## COD. H420



#### ОПИСАНИЕ

Корпус душа выполнен из полиэтилена высокой плотности и доступен в цветах, представленных в каталоге

Предоставляется гарантия на производственные дефекты сроком на два года

### **DESCRIPTION**

Structure made of HD polyethylene available in the colours in the catalogue

Two-year-warranty for manufacturing defects

Данная информация носит исключительно ознакомительный характер и не является обязательной.

Наша компания оставляет за собой право изменять технические характеристики и размеры, содержащиеся в данном руководстве, в любое время без предварительного уведомления с целью усовершенствования изделия без изменения основных характеристик. Некоторые аксессуары, представленные на фотографиях, не производятся нашей компанией и могут отличаться.

This